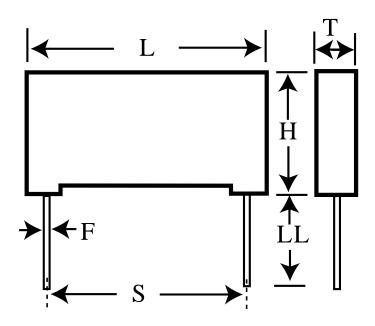

## **Dimensions (mm)**

## **Specifications**

| ID | Dimension | Tolerance | Manufacturer:               | KEMET                      |
|----|-----------|-----------|-----------------------------|----------------------------|
| L  | 13.5      | max       | Brand:                      | Rifa                       |
| Н  | 10.5      | max       | Capacitance:                | 4700 pF                    |
| Т  | 5.1       | max       | Temperature Range:          | -40/+100C                  |
| S  | 10.2      | +/-0.4    | Rated Temperature:          | 100C                       |
| LL | 4         | nom       | Voltage @ rated temp:       | 1000V                      |
| F  | 0.6       | nom       | Voltage AC:                 | 250VAC                     |
|    |           |           | Tolerance:                  | +/-20%                     |
|    |           |           | Body Type:                  | Radial Molded              |
|    |           |           | Construction:               | Wound                      |
|    |           |           | Application:                | Safety: Y2                 |
|    |           |           | Dissipation Factor @ 1 kHz: | 1.3%                       |
|    |           |           | Insulation Resistance:      | 12 GOhm                    |
|    |           |           | Maximum dVdT:               | 2000v/us                   |
|    |           |           | UL_1283:                    | 250V                       |
|    |           |           | IEC_60384-14:               | 250V                       |
|    |           |           | EN_132400:                  | 250V                       |
|    |           |           | C_22.2_NO.8:                | 250V                       |
|    |           |           | Miscellaneous Electrical:   | fo= 24 MHz series(PME271Y) |
|    |           |           | Package Kind:               | Bulk                       |
|    |           |           | Package Quantity:           | 1600                       |