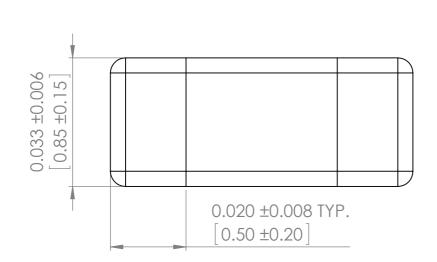

| UNLESS OTHERWISE SPECIFIED: FINISH: DIMENSIONS ARE IN INCH(MM) SURFACE FINISH: |         |      |        |         |          | DEBUR AND<br>BREAK SHARP<br>EDGES | Do      | O NOT SCALE DRAWING                                       | REVISION | -            |    |  |
|--------------------------------------------------------------------------------|---------|------|--------|---------|----------|-----------------------------------|---------|-----------------------------------------------------------|----------|--------------|----|--|
| TOLERANCES:<br>LINEAR:<br>ANGULAR:                                             |         |      |        |         |          |                                   | ABRACON |                                                           |          |              |    |  |
|                                                                                | NAME    | SIGN | NATURE | DATE    |          |                                   |         | CORPORATION                                               |          |              |    |  |
| DRAWN                                                                          | SAAZVAT |      |        |         |          |                                   |         | 30332 Esperanza, Rancho Santa margarita, California 92688 |          |              |    |  |
| CHK'D                                                                          | XXXXXX  |      |        |         |          |                                   |         |                                                           |          |              |    |  |
| APPV'D                                                                         |         |      |        |         |          |                                   |         | Ceramic chip inductor                                     |          |              |    |  |
| MFG                                                                            |         |      |        |         |          |                                   |         |                                                           |          |              |    |  |
| Q.A                                                                            |         |      |        |         | MATERIAL | :                                 |         | AIMC-0805                                                 |          |              | A3 |  |
|                                                                                |         |      |        |         |          |                                   |         |                                                           | / (1// ( | 10000        |    |  |
|                                                                                |         |      |        | WEIGHT: |          |                                   |         | SCALE:40:1                                                |          | SHEET 1 OF 1 |    |  |