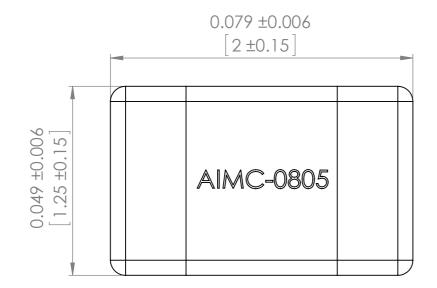

| UNLESS OTHERWISE SPECIFIED: FINISH: DIMENSIONS ARE IN INCH(MM) SURFACE FINISH: |         |      |        |         |          | DEBUR AND<br>BREAK SHARP<br>EDGES | Do      | O NOT SCALE DRAWING                                       | REVISION | -            |    |  |
|--------------------------------------------------------------------------------|---------|------|--------|---------|----------|-----------------------------------|---------|-----------------------------------------------------------|----------|--------------|----|--|
| TOLERANCES:<br>LINEAR:<br>ANGULAR:                                             |         |      |        |         |          |                                   | ABRACON |                                                           |          |              |    |  |
|                                                                                | NAME    | SIGN | NATURE | DATE    |          |                                   |         | CORPORATION                                               |          |              |    |  |
| DRAWN                                                                          | SAAZVAT |      |        |         |          |                                   |         | 30332 Esperanza, Rancho Santa margarita, California 92688 |          |              |    |  |
| CHK'D                                                                          | XXXXXX  |      |        |         |          |                                   |         |                                                           |          |              |    |  |
| APPV'D                                                                         |         |      |        |         |          |                                   |         | Ceramic chip inductor                                     |          |              |    |  |
| MFG                                                                            |         |      |        |         |          |                                   |         |                                                           |          |              |    |  |
| Q.A                                                                            |         |      |        |         | MATERIAL | :                                 |         | AIMC-0805                                                 |          |              | A3 |  |
|                                                                                |         |      |        |         |          |                                   |         |                                                           | / (1// ( | 10000        |    |  |
|                                                                                |         |      |        | WEIGHT: |          |                                   |         | SCALE:40:1                                                |          | SHEET 1 OF 1 |    |  |